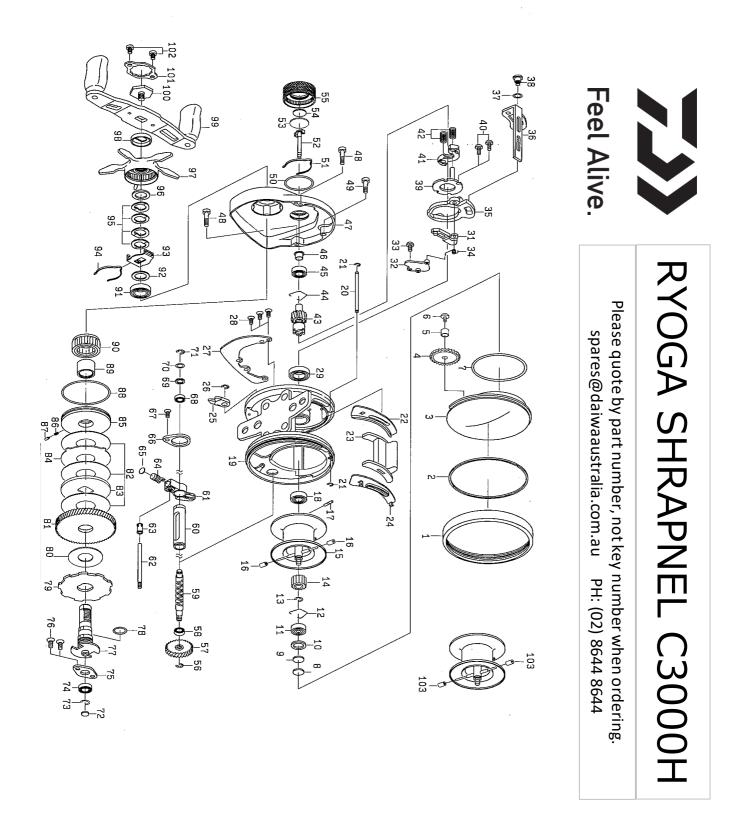

| 1         2         3         4         5         6         7         8         9         10         11         12         13         14         15         16         17         18         19         20         21         22         23         24         25         26         27         28         29         31           | 6H228203<br>6H448501<br>6J071801<br>6H228501<br>6H228401<br>6H228401<br>6H228401<br>6H455301<br>63757404<br>63757404<br>63757404<br>63757404<br>63757411<br>6G185101<br>6G511506<br>6F032201<br>6B339801<br>6H229401<br>6Z021659<br>6J161802<br>6H358801<br>6G498506<br>6J055101<br>6J031501<br>6B864101<br>6H161201<br>6J031301<br>6H161201<br>6H270401<br>6H270401<br>6B339801<br>6H270010<br>6G159902<br>6G523403<br>6H161301 | LS RING PLATE RING LS PLATE GEAR RYOGA BJ C2020PE-H COLLAR GCAR RYOGA BJ C2020PE-H COLLAR SCREW O RING WASHER (=63757400) WASHER SPACER BALL BEARING RETAINER RETAINER SPOOL GEAR SPOOL GEAR SPOOL ASSY. BRAKE COLLAR(S) PIN BALL BEARING DRAG KNOB FRAME POST RETAINER SPACER (D) CLUTCH LEVER SPACER (E) STOPPER RETAINER RETAINER RETAINER RETAINER RETAINER RETAINER RETAINER RETAINER SPACER (E) STOPPER RETAINER |
|------------------------------------------------------------------------------------------------------------------------------------------------------------------------------------------------------------------------------------------------------------------------------------------------------------------------------------|----------------------------------------------------------------------------------------------------------------------------------------------------------------------------------------------------------------------------------------------------------------------------------------------------------------------------------------------------------------------------------------------------------------------------------|------------------------------------------------------------------------------------------------------------------------------------------------------------------------------------------------------------------------------------------------------------------------------------------------------------------------------------------------------------------------------------------------------------------------------------------------------------------------------------------------------------------------------------------------------------------------------------------------------------------------------------------------------------------------------------------------------------------------------------------------------------------------------------------------------------------------------------------------------------------------------------------------------------------------------------------------------------------------------------------------------------------------------------------------------------------------------------------------------------------------------------------------------------------------------------------------------------------------------------------------------------------------------------------------------------------------------------------------------------------------------------------------------------------------------------------------------------------------------------------------------------------------------------------------|
| 3         4         5         6         7         8         9         10         11         12         13         14         15         16         17         18         19         20         21         22         23         24         25         26         27         28         29         31                               | 6J071801<br>6H228501<br>6H228401<br>6H228601<br>6H455301<br>63757404<br>63757404<br>63757411<br>6G185101<br>6G511506<br>6F032201<br>6B339801<br>6H229401<br>6Z021659<br>6J161802<br>6H358801<br>6G498506<br>6J055101<br>6J031501<br>6B864101<br>6H161201<br>6H161201<br>6H161101<br>6H270401<br>6B339801<br>6H270010<br>6G159902<br>6G523403                                                                                     | LS PLATE<br>GEAR RYOGA BJ C2020PE-H<br>COLLAR<br>SCREW<br>O RING<br>WASHER (=63757400)<br>WASHER<br>SPACER<br>BALL BEARING<br>RETAINER<br>RETAINER<br>SPOOL GEAR<br>SPOOL GEAR<br>SPOOL ASSY.<br>BRAKE COLLAR(S)<br>PIN<br>BALL BEARING<br>DRAG KNOB<br>FRAME POST<br>RETAINER<br>SPACER (D)<br>CLUTCH LEVER<br>SPACER (E)<br>STOPPER<br>RETAINER<br>RETAINER<br>RETAINER<br>SCOVER PLATE<br>SCREW                                                                                                                                                                                                                                                                                                                                                                                                                                                                                                                                                                                                                                                                                                                                                                                                                                                                                                                                                                                                                                                                                                                                             |
| 4         5         6         7         8         9         10         11         12         13         14         15         16         17         18         19         20         21         22         23         24         25         26         27         28         29         31                                         | 6H228501<br>6H228401<br>6H228401<br>6H228601<br>6H455301<br>63757404<br>63757404<br>63757411<br>6G185101<br>6G511506<br>6F032201<br>6B339801<br>6H229401<br>6Z021659<br>6J161802<br>6H358801<br>6G498506<br>6J055101<br>6J031501<br>6B864101<br>6H161201<br>6J031301<br>6H161101<br>6H270401<br>6B339801<br>6H270010<br>6G159902<br>6G523403                                                                                     | GEAR RYOGA BJ C2020PE-HCOLLARSCREWO RINGWASHER (=63757400)WASHERSPACERBALL BEARINGRETAINERSPOOL GEARSPOOL GEARSPOOL ASSY.BRAKE COLLAR(S)PINBALL BEARINGDRAG KNOBFRAME POSTRETAINERSPACER (D)CLUTCH LEVERSPACER (E)STOPPERRETAINERRS COVER PLATESCREW                                                                                                                                                                                                                                                                                                                                                                                                                                                                                                                                                                                                                                                                                                                                                                                                                                                                                                                                                                                                                                                                                                                                                                                                                                                                                           |
| 5           6           7           8           9           10           11           12           13           14           15           16           17           18           19           20           21           22           23           24           25           26           27           28           29           31 | 6H228401<br>6H228601<br>6H455301<br>63757404<br>63757404<br>63757411<br>6G185101<br>6G511506<br>6F032201<br>6B339801<br>6H229401<br>6Z021659<br>6J161802<br>6H358801<br>6G498506<br>6J055101<br>6J031501<br>6B864101<br>6H161201<br>6J031301<br>6H161101<br>6H270401<br>6B339801<br>6H270010<br>6G159902<br>6G523403                                                                                                             | COLLARSCREWO RINGWASHER (=63757400)WASHERSPACERBALL BEARINGRETAINERSPOOL GEARSPOOL ASSY.BRAKE COLLAR(S)PINBALL BEARINGDRAG KNOBFRAME POSTRETAINERSPACER (D)CLUTCH LEVERSPACER (E)STOPPERRETAINERRS COVER PLATESCREW                                                                                                                                                                                                                                                                                                                                                                                                                                                                                                                                                                                                                                                                                                                                                                                                                                                                                                                                                                                                                                                                                                                                                                                                                                                                                                                            |
| 6           7           8           9           10           11           12           13           14           15           16           17           18           19           20           21           22           23           24           25           26           27           28           29           31             | 6H228601<br>6H455301<br>63757404<br>63757404<br>63757411<br>6G185101<br>6G511506<br>6F032201<br>6B339801<br>6H229401<br>6Z021659<br>6J161802<br>6H358801<br>6G498506<br>6J055101<br>6J031501<br>6B864101<br>6H161201<br>6J031301<br>6H161101<br>6H270401<br>6B339801<br>6H270010<br>6G159902<br>6G523403                                                                                                                         | SCREWO RINGWASHER (=63757400)WASHERSPACERBALL BEARINGRETAINERRETAINERSPOOL GEARSPOOL ASSY.BRAKE COLLAR(S)PINBALL BEARINGDRAG KNOBFRAME POSTRETAINERSPACER (D)CLUTCH LEVERSPACER (E)STOPPERRETAINERRS COVER PLATESCREW                                                                                                                                                                                                                                                                                                                                                                                                                                                                                                                                                                                                                                                                                                                                                                                                                                                                                                                                                                                                                                                                                                                                                                                                                                                                                                                          |
| 7         8         9         10         11         12         13         14         15         16         17         18         19         20         21         22         23         24         25         26         27         28         29         31                                                                       | 6H455301<br>63757404<br>63757411<br>6G185101<br>6G511506<br>6F032201<br>6B339801<br>6H229401<br>6Z021659<br>6J161802<br>6H358801<br>6G498506<br>6J055101<br>6J031501<br>6B864101<br>6H161201<br>6J031301<br>6H161101<br>6H270401<br>6B339801<br>6H270010<br>6G159902<br>6G523403                                                                                                                                                 | O RINGWASHER (=63757400)WASHERSPACERBALL BEARINGRETAINERRETAINERSPOOL GEARSPOOL GEARSPOOL ASSY.BRAKE COLLAR(S)PINBALL BEARINGDRAG KNOBFRAME POSTRETAINERSPACER (D)CLUTCH LEVERSPACER (E)STOPPERRETAINERRS COVER PLATESCREW                                                                                                                                                                                                                                                                                                                                                                                                                                                                                                                                                                                                                                                                                                                                                                                                                                                                                                                                                                                                                                                                                                                                                                                                                                                                                                                     |
| 8         9           10         11           12         13           14         15           16         17           18         19           20         21           22         23           24         25           26         27           28         29           31         31                                                | 63757404<br>63757411<br>6G185101<br>6G511506<br>6F032201<br>6B339801<br>6H229401<br>6Z021659<br>6J161802<br>6H358801<br>6G498506<br>6J055101<br>6J031501<br>6B864101<br>6H161201<br>6J031301<br>6H161101<br>6H270401<br>6B339801<br>6H270010<br>6G159902<br>6G523403                                                                                                                                                             | WASHER (=63757400)WASHERSPACERBALL BEARINGRETAINERRETAINERSPOOL GEARSPOOL ASSY.BRAKE COLLAR(S)PINBALL BEARINGDRAG KNOBFRAME POSTRETAINERSPACER (D)CLUTCH LEVERSPACER (E)STOPPERRETAINERRETAINERSCOVER PLATESCREW                                                                                                                                                                                                                                                                                                                                                                                                                                                                                                                                                                                                                                                                                                                                                                                                                                                                                                                                                                                                                                                                                                                                                                                                                                                                                                                               |
| 9           10           11           12           13           14           15           16           17           18           19           20           21           22           23           24           25           26           27           28           29           31                                                 | 63757411<br>6G185101<br>6G511506<br>6F032201<br>6B339801<br>6H229401<br>6Z021659<br>6J161802<br>6H358801<br>6G498506<br>6J055101<br>6J031501<br>6B864101<br>6H161201<br>6J031301<br>6H161101<br>6H270401<br>6B339801<br>6H270010<br>6G159902<br>6G523403                                                                                                                                                                         | WASHERSPACERBALL BEARINGRETAINERRETAINERSPOOL GEARSPOOL ASSY.BRAKE COLLAR(S)PINBALL BEARINGDRAG KNOBFRAME POSTRETAINERSPACER (D)CLUTCH LEVERSTOPPERRETAINERRETAINERSCOVER PLATESCREW                                                                                                                                                                                                                                                                                                                                                                                                                                                                                                                                                                                                                                                                                                                                                                                                                                                                                                                                                                                                                                                                                                                                                                                                                                                                                                                                                           |
| 9           10           11           12           13           14           15           16           17           18           19           20           21           22           23           24           25           26           27           28           29           31                                                 | 6G185101<br>6G511506<br>6F032201<br>6B339801<br>6H229401<br>6Z021659<br>6J161802<br>6H358801<br>6G498506<br>6J055101<br>6J031501<br>6B864101<br>6H161201<br>6H161201<br>6H161101<br>6H270401<br>6B339801<br>6H270010<br>6G159902<br>6G523403                                                                                                                                                                                     | WASHERSPACERBALL BEARINGRETAINERRETAINERSPOOL GEARSPOOL ASSY.BRAKE COLLAR(S)PINBALL BEARINGDRAG KNOBFRAME POSTRETAINERSPACER (D)CLUTCH LEVERSTOPPERRETAINERRETAINERSCOVER PLATESCREW                                                                                                                                                                                                                                                                                                                                                                                                                                                                                                                                                                                                                                                                                                                                                                                                                                                                                                                                                                                                                                                                                                                                                                                                                                                                                                                                                           |
| 10         11         12         13         14         15         16         17         18         19         20         21         22         23         24         25         26         27         28         29         31                                                                                                     | 6G185101<br>6G511506<br>6F032201<br>6B339801<br>6H229401<br>6Z021659<br>6J161802<br>6H358801<br>6G498506<br>6J055101<br>6J031501<br>6B864101<br>6H161201<br>6H161201<br>6H161101<br>6H270401<br>6B339801<br>6H270010<br>6G159902<br>6G523403                                                                                                                                                                                     | SPACERBALL BEARINGRETAINERRETAINERSPOOL GEARSPOOL ASSY.BRAKE COLLAR(S)PINBALL BEARINGDRAG KNOBFRAME POSTRETAINERSPACER (D)CLUTCH LEVERSPACER (E)STOPPERRETAINERRETAINERSCOVER PLATESCREW                                                                                                                                                                                                                                                                                                                                                                                                                                                                                                                                                                                                                                                                                                                                                                                                                                                                                                                                                                                                                                                                                                                                                                                                                                                                                                                                                       |
| 11         12         13         14         15         16         17         18         19         20         21         22         23         24         25         26         27         28         29         31                                                                                                                | 6G511506<br>6F032201<br>6B339801<br>6H229401<br>6Z021659<br>6J161802<br>6H358801<br>6G498506<br>6J055101<br>6J031501<br>6B864101<br>6H161201<br>6J031301<br>6H161101<br>6H270401<br>6B339801<br>6H270010<br>6G159902<br>6G523403                                                                                                                                                                                                 | BALL BEARINGRETAINERRETAINERSPOOL GEARSPOOL ASSY.BRAKE COLLAR(S)PINBALL BEARINGDRAG KNOBFRAME POSTRETAINERSPACER (D)CLUTCH LEVERSPACER (E)STOPPERRETAINERRS COVER PLATESCREW                                                                                                                                                                                                                                                                                                                                                                                                                                                                                                                                                                                                                                                                                                                                                                                                                                                                                                                                                                                                                                                                                                                                                                                                                                                                                                                                                                   |
| 12         13         14         15         16         17         18         19         20         21         22         23         24         25         26         27         28         29         31                                                                                                                           | 6F032201<br>6B339801<br>6H229401<br>6Z021659<br>6J161802<br>6H358801<br>6G498506<br>6J055101<br>6J031501<br>6B864101<br>6H161201<br>6J031301<br>6H161101<br>6H270401<br>6B339801<br>6H270010<br>6G159902<br>6G523403                                                                                                                                                                                                             | RETAINERRETAINERSPOOL GEARSPOOL ASSY.BRAKE COLLAR(S)PINBALL BEARINGDRAG KNOBFRAME POSTRETAINERSPACER (D)CLUTCH LEVERSPACER (E)STOPPERRETAINERRS COVER PLATESCREW                                                                                                                                                                                                                                                                                                                                                                                                                                                                                                                                                                                                                                                                                                                                                                                                                                                                                                                                                                                                                                                                                                                                                                                                                                                                                                                                                                               |
| 13         14         15         16         17         18         19         20         21         22         23         24         25         26         27         28         29         31                                                                                                                                      | 6B339801<br>6H229401<br>6Z021659<br>6J161802<br>6H358801<br>6G498506<br>6J055101<br>6J031501<br>6B864101<br>6H161201<br>6J031301<br>6H161101<br>6H270401<br>6B339801<br>6H270010<br>6G159902<br>6G523403                                                                                                                                                                                                                         | RETAINERSPOOL GEARSPOOL ASSY.BRAKE COLLAR(S)PINBALL BEARINGDRAG KNOBFRAME POSTRETAINERSPACER (D)CLUTCH LEVERSPACER (E)STOPPERRETAINERRETAINERSCOVER PLATESCREW                                                                                                                                                                                                                                                                                                                                                                                                                                                                                                                                                                                                                                                                                                                                                                                                                                                                                                                                                                                                                                                                                                                                                                                                                                                                                                                                                                                 |
| 14         15         16         17         18         19         20         21         22         23         24         25         26         27         28         29         31                                                                                                                                                 | 6H229401<br>6Z021659<br>6J161802<br>6H358801<br>6G498506<br>6J055101<br>6J031501<br>6B864101<br>6H161201<br>6J031301<br>6H161101<br>6H270401<br>6B339801<br>6H270010<br>6G159902<br>6G523403                                                                                                                                                                                                                                     | SPOOL GEAR         SPOOL ASSY.         BRAKE COLLAR(S)         PIN         BALL BEARING         DRAG KNOB         FRAME POST         RETAINER         SPACER (D)         CLUTCH LEVER         STOPPER         RETAINER         RETAINER         SOVER PLATE         SCREW                                                                                                                                                                                                                                                                                                                                                                                                                                                                                                                                                                                                                                                                                                                                                                                                                                                                                                                                                                                                                                                                                                                                                                                                                                                                      |
| 15         16         17         18         19         20         21         22         23         24         25         26         27         28         29         31                                                                                                                                                            | 6Z021659<br>6J161802<br>6H358801<br>6G498506<br>6J055101<br>6J031501<br>6B864101<br>6H161201<br>6J031301<br>6H161101<br>6H270401<br>6B339801<br>6H270010<br>6G159902<br>6G523403                                                                                                                                                                                                                                                 | SPOOL ASSY.         BRAKE COLLAR(S)         PIN         BALL BEARING         DRAG KNOB         FRAME POST         RETAINER         SPACER (D)         CLUTCH LEVER         STOPPER         RETAINER         RETAINER         SCOVER PLATE         SCREW                                                                                                                                                                                                                                                                                                                                                                                                                                                                                                                                                                                                                                                                                                                                                                                                                                                                                                                                                                                                                                                                                                                                                                                                                                                                                        |
| 16           17           18           19           20           21           22           23           24           25           26           27           28           29           31                                                                                                                                           | 6J161802<br>6H358801<br>6G498506<br>6J055101<br>6J031501<br>6B864101<br>6H161201<br>6J031301<br>6H161101<br>6H270401<br>6B339801<br>6H270010<br>6G159902<br>6G523403                                                                                                                                                                                                                                                             | BRAKE COLLAR(S)         PIN         BALL BEARING         DRAG KNOB         FRAME POST         RETAINER         SPACER (D)         CLUTCH LEVER         SPACER (E)         STOPPER         RETAINER         RS COVER PLATE         SCREW                                                                                                                                                                                                                                                                                                                                                                                                                                                                                                                                                                                                                                                                                                                                                                                                                                                                                                                                                                                                                                                                                                                                                                                                                                                                                                        |
| 17         18         19         20         21         22         23         24         25         26         27         28         29         31                                                                                                                                                                                  | 6H358801<br>6G498506<br>6J055101<br>6J031501<br>6B864101<br>6H161201<br>6J031301<br>6H161101<br>6H270401<br>6B339801<br>6H270010<br>6G159902<br>6G523403                                                                                                                                                                                                                                                                         | PIN         BALL BEARING         DRAG KNOB         FRAME POST         RETAINER         SPACER (D)         CLUTCH LEVER         SPACER (E)         STOPPER         RETAINER         RS COVER PLATE         SCREW                                                                                                                                                                                                                                                                                                                                                                                                                                                                                                                                                                                                                                                                                                                                                                                                                                                                                                                                                                                                                                                                                                                                                                                                                                                                                                                                |
| 17         18         19         20         21         22         23         24         25         26         27         28         29         31                                                                                                                                                                                  | 6G498506<br>6J055101<br>6J031501<br>6B864101<br>6H161201<br>6J031301<br>6H161101<br>6H270401<br>6B339801<br>6H270010<br>6G159902<br>6G523403                                                                                                                                                                                                                                                                                     | BALL BEARING         DRAG KNOB         FRAME POST         RETAINER         SPACER (D)         CLUTCH LEVER         SPACER (E)         STOPPER         RETAINER         RS COVER PLATE         SCREW                                                                                                                                                                                                                                                                                                                                                                                                                                                                                                                                                                                                                                                                                                                                                                                                                                                                                                                                                                                                                                                                                                                                                                                                                                                                                                                                            |
| 19           20           21           22           23           24           25           26           27           28           29           31                                                                                                                                                                                  | 6J055101<br>6J031501<br>6B864101<br>6H161201<br>6J031301<br>6H161101<br>6H270401<br>6B339801<br>6H270010<br>6G159902<br>6G523403                                                                                                                                                                                                                                                                                                 | DRAG KNOB<br>FRAME POST<br>RETAINER<br>SPACER (D)<br>CLUTCH LEVER<br>SPACER (E)<br>STOPPER<br>RETAINER<br>RS COVER PLATE<br>SCREW                                                                                                                                                                                                                                                                                                                                                                                                                                                                                                                                                                                                                                                                                                                                                                                                                                                                                                                                                                                                                                                                                                                                                                                                                                                                                                                                                                                                              |
| 19           20           21           22           23           24           25           26           27           28           29           31                                                                                                                                                                                  | 6J055101<br>6J031501<br>6B864101<br>6H161201<br>6J031301<br>6H161101<br>6H270401<br>6B339801<br>6H270010<br>6G159902<br>6G523403                                                                                                                                                                                                                                                                                                 | DRAG KNOB<br>FRAME POST<br>RETAINER<br>SPACER (D)<br>CLUTCH LEVER<br>SPACER (E)<br>STOPPER<br>RETAINER<br>RS COVER PLATE<br>SCREW                                                                                                                                                                                                                                                                                                                                                                                                                                                                                                                                                                                                                                                                                                                                                                                                                                                                                                                                                                                                                                                                                                                                                                                                                                                                                                                                                                                                              |
| 20<br>21<br>22<br>23<br>24<br>25<br>26<br>27<br>28<br>29<br>31                                                                                                                                                                                                                                                                     | 6J031501<br>6B864101<br>6H161201<br>6J031301<br>6H161101<br>6H270401<br>6B339801<br>6H270010<br>6G159902<br>6G523403                                                                                                                                                                                                                                                                                                             | FRAME POST         RETAINER         SPACER (D)         CLUTCH LEVER         SPACER (E)         STOPPER         RETAINER         RS COVER PLATE         SCREW                                                                                                                                                                                                                                                                                                                                                                                                                                                                                                                                                                                                                                                                                                                                                                                                                                                                                                                                                                                                                                                                                                                                                                                                                                                                                                                                                                                   |
| 21<br>22<br>23<br>24<br>25<br>26<br>27<br>28<br>29<br>31                                                                                                                                                                                                                                                                           | 6B864101<br>6H161201<br>6J031301<br>6H161101<br>6H270401<br>6B339801<br>6H270010<br>6G159902<br>6G523403                                                                                                                                                                                                                                                                                                                         | RETAINER         SPACER (D)         CLUTCH LEVER         SPACER (E)         STOPPER         RETAINER         RS COVER PLATE         SCREW                                                                                                                                                                                                                                                                                                                                                                                                                                                                                                                                                                                                                                                                                                                                                                                                                                                                                                                                                                                                                                                                                                                                                                                                                                                                                                                                                                                                      |
| 22<br>23<br>24<br>25<br>26<br>27<br>28<br>29<br>31                                                                                                                                                                                                                                                                                 | 6H161201<br>6J031301<br>6H161101<br>6H270401<br>6B339801<br>6H270010<br>6G159902<br>6G523403                                                                                                                                                                                                                                                                                                                                     | SPACER (D)<br>CLUTCH LEVER<br>SPACER (E)<br>STOPPER<br>RETAINER<br>RS COVER PLATE<br>SCREW                                                                                                                                                                                                                                                                                                                                                                                                                                                                                                                                                                                                                                                                                                                                                                                                                                                                                                                                                                                                                                                                                                                                                                                                                                                                                                                                                                                                                                                     |
| 23<br>24<br>25<br>26<br>27<br>28<br>29<br>31                                                                                                                                                                                                                                                                                       | 6J031301<br>6H161101<br>6H270401<br>6B339801<br>6H270010<br>6G159902<br>6G523403                                                                                                                                                                                                                                                                                                                                                 | CLUTCH LEVER<br>SPACER (E)<br>STOPPER<br>RETAINER<br>RS COVER PLATE<br>SCREW                                                                                                                                                                                                                                                                                                                                                                                                                                                                                                                                                                                                                                                                                                                                                                                                                                                                                                                                                                                                                                                                                                                                                                                                                                                                                                                                                                                                                                                                   |
| 24<br>25<br>26<br>27<br>28<br>29<br>31                                                                                                                                                                                                                                                                                             | 6H161101<br>6H270401<br>6B339801<br>6H270010<br>6G159902<br>6G523403                                                                                                                                                                                                                                                                                                                                                             | SPACER (E)<br>STOPPER<br>RETAINER<br>RS COVER PLATE<br>SCREW                                                                                                                                                                                                                                                                                                                                                                                                                                                                                                                                                                                                                                                                                                                                                                                                                                                                                                                                                                                                                                                                                                                                                                                                                                                                                                                                                                                                                                                                                   |
| 25<br>26<br>27<br>28<br>29<br>31                                                                                                                                                                                                                                                                                                   | 6H270401<br>6B339801<br>6H270010<br>6G159902<br>6G523403                                                                                                                                                                                                                                                                                                                                                                         | STOPPER<br>RETAINER<br>RS COVER PLATE<br>SCREW                                                                                                                                                                                                                                                                                                                                                                                                                                                                                                                                                                                                                                                                                                                                                                                                                                                                                                                                                                                                                                                                                                                                                                                                                                                                                                                                                                                                                                                                                                 |
| 26<br>27<br>28<br>29<br>31                                                                                                                                                                                                                                                                                                         | 6B339801<br>6H270010<br>6G159902<br>6G523403                                                                                                                                                                                                                                                                                                                                                                                     | RETAINER<br>RS COVER PLATE<br>SCREW                                                                                                                                                                                                                                                                                                                                                                                                                                                                                                                                                                                                                                                                                                                                                                                                                                                                                                                                                                                                                                                                                                                                                                                                                                                                                                                                                                                                                                                                                                            |
| 27<br>28<br>29<br>31                                                                                                                                                                                                                                                                                                               | 6H270010<br>6G159902<br>6G523403                                                                                                                                                                                                                                                                                                                                                                                                 | RS COVER PLATE<br>SCREW                                                                                                                                                                                                                                                                                                                                                                                                                                                                                                                                                                                                                                                                                                                                                                                                                                                                                                                                                                                                                                                                                                                                                                                                                                                                                                                                                                                                                                                                                                                        |
| 28<br>29<br>31                                                                                                                                                                                                                                                                                                                     | 6G159902<br>6G523403                                                                                                                                                                                                                                                                                                                                                                                                             | SCREW                                                                                                                                                                                                                                                                                                                                                                                                                                                                                                                                                                                                                                                                                                                                                                                                                                                                                                                                                                                                                                                                                                                                                                                                                                                                                                                                                                                                                                                                                                                                          |
| 29<br>31                                                                                                                                                                                                                                                                                                                           | 6G523403                                                                                                                                                                                                                                                                                                                                                                                                                         |                                                                                                                                                                                                                                                                                                                                                                                                                                                                                                                                                                                                                                                                                                                                                                                                                                                                                                                                                                                                                                                                                                                                                                                                                                                                                                                                                                                                                                                                                                                                                |
| 31                                                                                                                                                                                                                                                                                                                                 | ,                                                                                                                                                                                                                                                                                                                                                                                                                                | BALL BEARING                                                                                                                                                                                                                                                                                                                                                                                                                                                                                                                                                                                                                                                                                                                                                                                                                                                                                                                                                                                                                                                                                                                                                                                                                                                                                                                                                                                                                                                                                                                                   |
| 31                                                                                                                                                                                                                                                                                                                                 | ,                                                                                                                                                                                                                                                                                                                                                                                                                                |                                                                                                                                                                                                                                                                                                                                                                                                                                                                                                                                                                                                                                                                                                                                                                                                                                                                                                                                                                                                                                                                                                                                                                                                                                                                                                                                                                                                                                                                                                                                                |
|                                                                                                                                                                                                                                                                                                                                    |                                                                                                                                                                                                                                                                                                                                                                                                                                  | CLUTCH TRIP LEVER                                                                                                                                                                                                                                                                                                                                                                                                                                                                                                                                                                                                                                                                                                                                                                                                                                                                                                                                                                                                                                                                                                                                                                                                                                                                                                                                                                                                                                                                                                                              |
|                                                                                                                                                                                                                                                                                                                                    | 6H166401                                                                                                                                                                                                                                                                                                                                                                                                                         | CLUTCH PLATE                                                                                                                                                                                                                                                                                                                                                                                                                                                                                                                                                                                                                                                                                                                                                                                                                                                                                                                                                                                                                                                                                                                                                                                                                                                                                                                                                                                                                                                                                                                                   |
| 32                                                                                                                                                                                                                                                                                                                                 |                                                                                                                                                                                                                                                                                                                                                                                                                                  |                                                                                                                                                                                                                                                                                                                                                                                                                                                                                                                                                                                                                                                                                                                                                                                                                                                                                                                                                                                                                                                                                                                                                                                                                                                                                                                                                                                                                                                                                                                                                |
| 33                                                                                                                                                                                                                                                                                                                                 | 6H294101                                                                                                                                                                                                                                                                                                                                                                                                                         | SCREW                                                                                                                                                                                                                                                                                                                                                                                                                                                                                                                                                                                                                                                                                                                                                                                                                                                                                                                                                                                                                                                                                                                                                                                                                                                                                                                                                                                                                                                                                                                                          |
| 34                                                                                                                                                                                                                                                                                                                                 | 63079301                                                                                                                                                                                                                                                                                                                                                                                                                         | KICK LEVER SP                                                                                                                                                                                                                                                                                                                                                                                                                                                                                                                                                                                                                                                                                                                                                                                                                                                                                                                                                                                                                                                                                                                                                                                                                                                                                                                                                                                                                                                                                                                                  |
| 35                                                                                                                                                                                                                                                                                                                                 | 6H441001                                                                                                                                                                                                                                                                                                                                                                                                                         | CLUTCH CAM                                                                                                                                                                                                                                                                                                                                                                                                                                                                                                                                                                                                                                                                                                                                                                                                                                                                                                                                                                                                                                                                                                                                                                                                                                                                                                                                                                                                                                                                                                                                     |
| 36                                                                                                                                                                                                                                                                                                                                 | 6J031401                                                                                                                                                                                                                                                                                                                                                                                                                         | CLUCH CAM PLATE(A)                                                                                                                                                                                                                                                                                                                                                                                                                                                                                                                                                                                                                                                                                                                                                                                                                                                                                                                                                                                                                                                                                                                                                                                                                                                                                                                                                                                                                                                                                                                             |
| 37                                                                                                                                                                                                                                                                                                                                 | 6H159201                                                                                                                                                                                                                                                                                                                                                                                                                         | WASHER                                                                                                                                                                                                                                                                                                                                                                                                                                                                                                                                                                                                                                                                                                                                                                                                                                                                                                                                                                                                                                                                                                                                                                                                                                                                                                                                                                                                                                                                                                                                         |
| 38                                                                                                                                                                                                                                                                                                                                 | 6H159301                                                                                                                                                                                                                                                                                                                                                                                                                         | SCREW                                                                                                                                                                                                                                                                                                                                                                                                                                                                                                                                                                                                                                                                                                                                                                                                                                                                                                                                                                                                                                                                                                                                                                                                                                                                                                                                                                                                                                                                                                                                          |
| 39                                                                                                                                                                                                                                                                                                                                 | 6H266801                                                                                                                                                                                                                                                                                                                                                                                                                         | CLUTCH CAM PLATE (B)                                                                                                                                                                                                                                                                                                                                                                                                                                                                                                                                                                                                                                                                                                                                                                                                                                                                                                                                                                                                                                                                                                                                                                                                                                                                                                                                                                                                                                                                                                                           |
| 40                                                                                                                                                                                                                                                                                                                                 | 6B032904                                                                                                                                                                                                                                                                                                                                                                                                                         | SCREW                                                                                                                                                                                                                                                                                                                                                                                                                                                                                                                                                                                                                                                                                                                                                                                                                                                                                                                                                                                                                                                                                                                                                                                                                                                                                                                                                                                                                                                                                                                                          |
| 41                                                                                                                                                                                                                                                                                                                                 | 6H159701                                                                                                                                                                                                                                                                                                                                                                                                                         | CLUTCH PLATE                                                                                                                                                                                                                                                                                                                                                                                                                                                                                                                                                                                                                                                                                                                                                                                                                                                                                                                                                                                                                                                                                                                                                                                                                                                                                                                                                                                                                                                                                                                                   |
|                                                                                                                                                                                                                                                                                                                                    |                                                                                                                                                                                                                                                                                                                                                                                                                                  | CLUTCH SPRING                                                                                                                                                                                                                                                                                                                                                                                                                                                                                                                                                                                                                                                                                                                                                                                                                                                                                                                                                                                                                                                                                                                                                                                                                                                                                                                                                                                                                                                                                                                                  |
|                                                                                                                                                                                                                                                                                                                                    |                                                                                                                                                                                                                                                                                                                                                                                                                                  | PINION+DRIVE GEAR                                                                                                                                                                                                                                                                                                                                                                                                                                                                                                                                                                                                                                                                                                                                                                                                                                                                                                                                                                                                                                                                                                                                                                                                                                                                                                                                                                                                                                                                                                                              |
|                                                                                                                                                                                                                                                                                                                                    |                                                                                                                                                                                                                                                                                                                                                                                                                                  | BEARING RETAINER                                                                                                                                                                                                                                                                                                                                                                                                                                                                                                                                                                                                                                                                                                                                                                                                                                                                                                                                                                                                                                                                                                                                                                                                                                                                                                                                                                                                                                                                                                                               |
|                                                                                                                                                                                                                                                                                                                                    |                                                                                                                                                                                                                                                                                                                                                                                                                                  |                                                                                                                                                                                                                                                                                                                                                                                                                                                                                                                                                                                                                                                                                                                                                                                                                                                                                                                                                                                                                                                                                                                                                                                                                                                                                                                                                                                                                                                                                                                                                |
|                                                                                                                                                                                                                                                                                                                                    |                                                                                                                                                                                                                                                                                                                                                                                                                                  | PINION BEARING                                                                                                                                                                                                                                                                                                                                                                                                                                                                                                                                                                                                                                                                                                                                                                                                                                                                                                                                                                                                                                                                                                                                                                                                                                                                                                                                                                                                                                                                                                                                 |
|                                                                                                                                                                                                                                                                                                                                    | ••••••                                                                                                                                                                                                                                                                                                                                                                                                                           | COLLAR                                                                                                                                                                                                                                                                                                                                                                                                                                                                                                                                                                                                                                                                                                                                                                                                                                                                                                                                                                                                                                                                                                                                                                                                                                                                                                                                                                                                                                                                                                                                         |
| 47                                                                                                                                                                                                                                                                                                                                 | 6H271009                                                                                                                                                                                                                                                                                                                                                                                                                         | RS PLATE                                                                                                                                                                                                                                                                                                                                                                                                                                                                                                                                                                                                                                                                                                                                                                                                                                                                                                                                                                                                                                                                                                                                                                                                                                                                                                                                                                                                                                                                                                                                       |
| 48                                                                                                                                                                                                                                                                                                                                 | 6H160302                                                                                                                                                                                                                                                                                                                                                                                                                         | RS PLATE SC(A)                                                                                                                                                                                                                                                                                                                                                                                                                                                                                                                                                                                                                                                                                                                                                                                                                                                                                                                                                                                                                                                                                                                                                                                                                                                                                                                                                                                                                                                                                                                                 |
| 49                                                                                                                                                                                                                                                                                                                                 | 6H160102                                                                                                                                                                                                                                                                                                                                                                                                                         | RS PLATE SC(B)                                                                                                                                                                                                                                                                                                                                                                                                                                                                                                                                                                                                                                                                                                                                                                                                                                                                                                                                                                                                                                                                                                                                                                                                                                                                                                                                                                                                                                                                                                                                 |
| 50                                                                                                                                                                                                                                                                                                                                 | 6H157002                                                                                                                                                                                                                                                                                                                                                                                                                         | O RING                                                                                                                                                                                                                                                                                                                                                                                                                                                                                                                                                                                                                                                                                                                                                                                                                                                                                                                                                                                                                                                                                                                                                                                                                                                                                                                                                                                                                                                                                                                                         |
| 51                                                                                                                                                                                                                                                                                                                                 | 6H160901                                                                                                                                                                                                                                                                                                                                                                                                                         | MECHANICAL BRAKE SPRING                                                                                                                                                                                                                                                                                                                                                                                                                                                                                                                                                                                                                                                                                                                                                                                                                                                                                                                                                                                                                                                                                                                                                                                                                                                                                                                                                                                                                                                                                                                        |
|                                                                                                                                                                                                                                                                                                                                    |                                                                                                                                                                                                                                                                                                                                                                                                                                  | PINION SHAFT                                                                                                                                                                                                                                                                                                                                                                                                                                                                                                                                                                                                                                                                                                                                                                                                                                                                                                                                                                                                                                                                                                                                                                                                                                                                                                                                                                                                                                                                                                                                   |
| ~~~~~                                                                                                                                                                                                                                                                                                                              |                                                                                                                                                                                                                                                                                                                                                                                                                                  | SPACER (F)                                                                                                                                                                                                                                                                                                                                                                                                                                                                                                                                                                                                                                                                                                                                                                                                                                                                                                                                                                                                                                                                                                                                                                                                                                                                                                                                                                                                                                                                                                                                     |
|                                                                                                                                                                                                                                                                                                                                    |                                                                                                                                                                                                                                                                                                                                                                                                                                  | SPACER                                                                                                                                                                                                                                                                                                                                                                                                                                                                                                                                                                                                                                                                                                                                                                                                                                                                                                                                                                                                                                                                                                                                                                                                                                                                                                                                                                                                                                                                                                                                         |
|                                                                                                                                                                                                                                                                                                                                    |                                                                                                                                                                                                                                                                                                                                                                                                                                  |                                                                                                                                                                                                                                                                                                                                                                                                                                                                                                                                                                                                                                                                                                                                                                                                                                                                                                                                                                                                                                                                                                                                                                                                                                                                                                                                                                                                                                                                                                                                                |
|                                                                                                                                                                                                                                                                                                                                    |                                                                                                                                                                                                                                                                                                                                                                                                                                  | MECHANICAL BRAKE KNOB                                                                                                                                                                                                                                                                                                                                                                                                                                                                                                                                                                                                                                                                                                                                                                                                                                                                                                                                                                                                                                                                                                                                                                                                                                                                                                                                                                                                                                                                                                                          |
| 56                                                                                                                                                                                                                                                                                                                                 | 6B339801                                                                                                                                                                                                                                                                                                                                                                                                                         |                                                                                                                                                                                                                                                                                                                                                                                                                                                                                                                                                                                                                                                                                                                                                                                                                                                                                                                                                                                                                                                                                                                                                                                                                                                                                                                                                                                                                                                                                                                                                |
| 57                                                                                                                                                                                                                                                                                                                                 | 6H226501                                                                                                                                                                                                                                                                                                                                                                                                                         | GEAR RYOGA BJ C2020PE-H                                                                                                                                                                                                                                                                                                                                                                                                                                                                                                                                                                                                                                                                                                                                                                                                                                                                                                                                                                                                                                                                                                                                                                                                                                                                                                                                                                                                                                                                                                                        |
| 58                                                                                                                                                                                                                                                                                                                                 | 6G469007                                                                                                                                                                                                                                                                                                                                                                                                                         | BALL BEARING                                                                                                                                                                                                                                                                                                                                                                                                                                                                                                                                                                                                                                                                                                                                                                                                                                                                                                                                                                                                                                                                                                                                                                                                                                                                                                                                                                                                                                                                                                                                   |
| 59                                                                                                                                                                                                                                                                                                                                 | 6J031901                                                                                                                                                                                                                                                                                                                                                                                                                         | WORM SHAFT                                                                                                                                                                                                                                                                                                                                                                                                                                                                                                                                                                                                                                                                                                                                                                                                                                                                                                                                                                                                                                                                                                                                                                                                                                                                                                                                                                                                                                                                                                                                     |
|                                                                                                                                                                                                                                                                                                                                    | 6J031701                                                                                                                                                                                                                                                                                                                                                                                                                         | WORM SHEELD                                                                                                                                                                                                                                                                                                                                                                                                                                                                                                                                                                                                                                                                                                                                                                                                                                                                                                                                                                                                                                                                                                                                                                                                                                                                                                                                                                                                                                                                                                                                    |
|                                                                                                                                                                                                                                                                                                                                    | 40           41           42           43           44           45           46           47           48           49           50           51           52           53           54           55           56           57           58                                                                                                                                                                                     | 40         6B032904           41         6H159701           42         6H226801           43         6Z021657           44         6H160801           45         6F811804           46         6H159501           47         6H271009           48         6H160302           49         6H160102           50         6H157002           51         6H160901           52         6H225801           53         6H161001           54         6B175503           55         6J031001           56         6B339801           57         6H226501           58         6G469007           59         6J031901                                                                                                                                                                                                                                                                                                                                                                                                                                                                                                                                                                                                                                                                                                                                                                                                                                                                                                                                  |